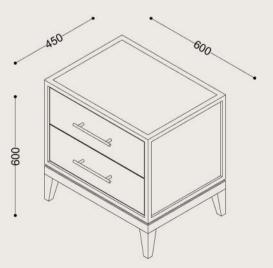

## Specifications

**Dimensions:** W600 x D450 x H600 mm

**Shipping Dimensions:** W650 x L500 x H650 mm

**Shipping Weight:** 27 kg

**Frame:** Veneer

Base Finish: Black

**Top and Sides:** Embossed Shagreen

For access to 3D models please contact us