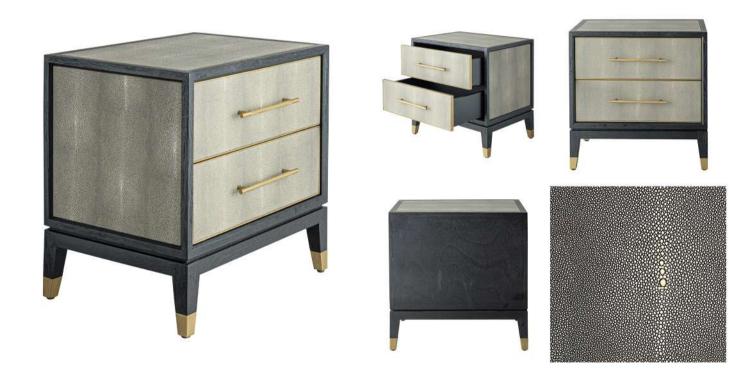

## Bernard Bedside

Discover the Bernard Bedside Table a marriage of enduring craftsmanship and modern allure. With its solid oak construction and refined shagreen finish, this bedside table brings a natural and timeless elegance to your bedroom. The opulent gold handles beautifully accentuate the warm oak tones, adding a touch of sophistication to your sleep space. Boasting two drawers for organized storage, the Bernard Bedside Table seamlessly fuses style with functionality. Elevate your bedroom ambiance with this exceptional piece, where the intrinsic richness of solid oak meets the textured sophistication of embossed shagreen, enhanced by luxurious gold handles for an exquisite touch.