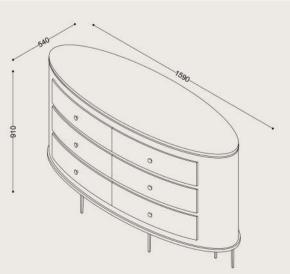

## Specifications

**Dimensions:** W1590 x D540 x H910 mm

**Shipping Dimensions:** W1630 x L595 x H950 mm

**Shipping Weight:** 75 kg **Base Finish:** Embossed Shagreen

**Top:** Embossed Shagreen

For access to 3D models please contact us