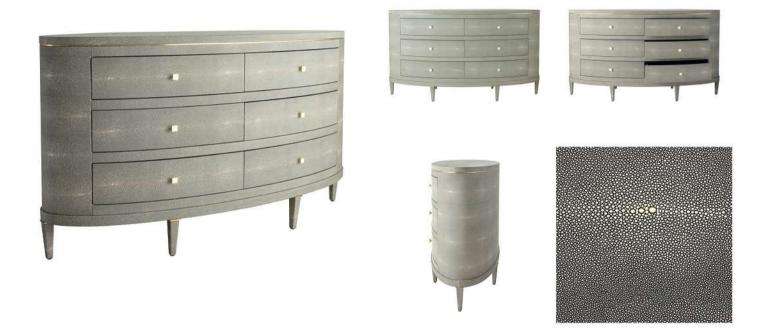

## Odette Dresser

Discover the allure of the Odette Sideboard a perfect harmony of style and practicality. Immerse yourself in the luxurious feel of its shagreen embossed finish, expertly designed to elevate your living space. Accentuated by brushed gold linings, this sideboard radiates opulence and sophistication. Its distinctive oval-shaped silhouette and six drawers offer seamless storage, redefining the essence of elegant storage solutions. Elevate your interior with this exquisite piece, where artistry and practicality effortlessly converge to redefine your space.