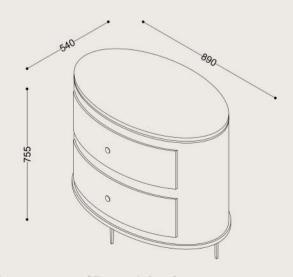

e Bedside Table. This exquisite piece seamlessly blends tactile sophistication with practical design. Immerse yourself in the luxurious shagreen embossed finish, meticulously crafted to elevate your bedroom aesthetics. Enhanced by brushed gold linings, this bedside table exudes opulence and sophistication. With its distinctive oval-shaped silhouette and two drawers for seamless storage, the Odette Bedside Table redefines the essence of bedside luxury. Elevate your bedroom ambiance with this distinctive piece, where artistry and functionality converge seamlessly.



## Specifications

#### **Dimensions:**

W890 x D540 x H755 mm

# **Shipping Dimensions:**

W930 x L595 x H800 mm

### **Shipping Weight:**

37 kg

### **Base Finish:**

**Embossed Shagreen** 

### Top:

**Embossed Shagreen** 



For access to 3D models please contact us