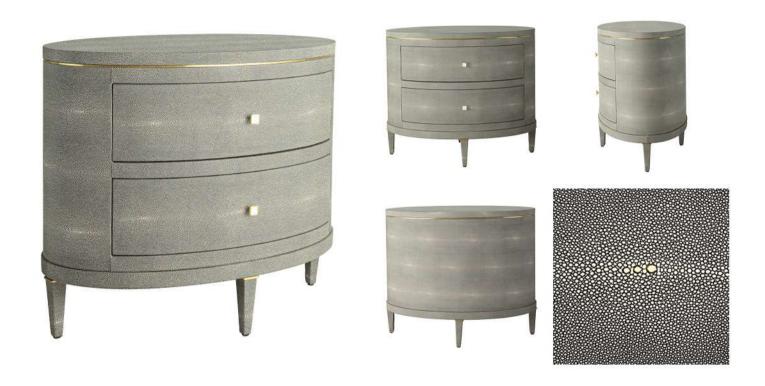

## Odette Bedside

Meet the epitome of refined elegance the Odette Bedside Table. This exquisite piece seamlessly blends tactile sophistication with practical design. Immerse yourself in the luxurious shagreen embossed finish, meticulously crafted to elevate your bedroom aesthetics. Enhanced by brushed gold linings, this bedside table exudes opulence and sophistication. With its distinctive oval-shaped silhouette and two drawers for seamless storage, the Odette Bedside Table redefines the essence of bedside luxury. Elevate your bedroom ambiance with this distinctive piece, where artistry and functionality converge seamlessly.

### **Base Finish:**

**Embossed Shagreen** 

### Top:

**Embossed Shagreen** 

For access to 3D models please contact us