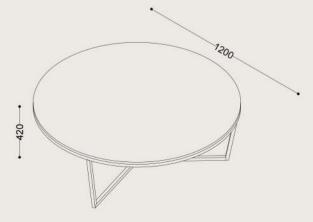

## Specifications

**Dimensions:** D1200 x H420 mm

Shipping Dimensions: Carton 1: W1230 x L1230 x H450 mm Carton 2: W1260 x L1250 x H210 mm

**Shipping Weight:** 53.5 kg

Frame: Metal

**Frame Finish:** Brass

**Top:** Marble