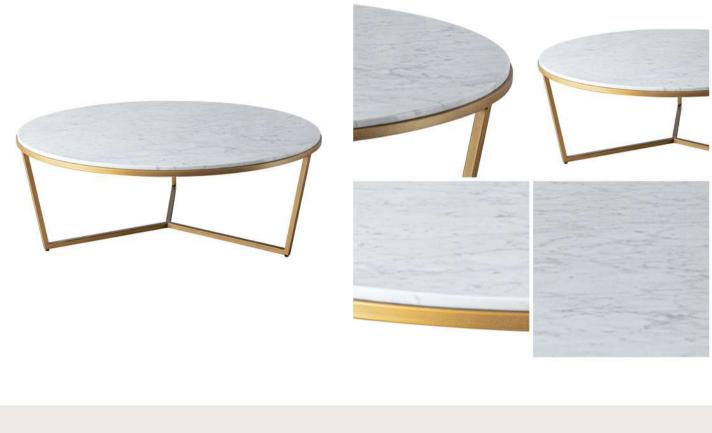

## Anette Marble Coffee Table

Introducing the Anette Coffee Table a masterpiece of timeless elegance and modern flair. This exquisite table features a natural white marble top, exuding luxury and sophistication. The circular shape enhances its graceful silhouette, while the brushed gold frame adds a touch of glamour and ensures stability. Elevate your living space with the Anette Coffee Table, where the allure of natural marble meets the chic aesthetics of a brushed gold frame in perfect harmony. Redefine your home's style with this stunning centerpiece that seamlessly marries classic and contemporary design.