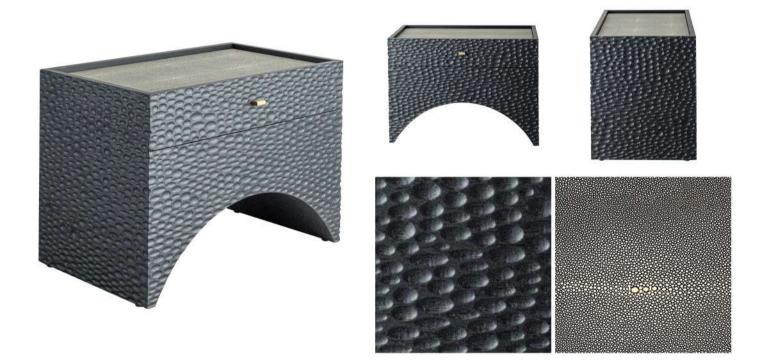

## Andre Bedside

Introducing the Andre Bedside Table a harmonious blend of modern elegance and functionality. Crafted with precision from solid oak, with a black textured timber and a shagreen embossed finish top exudes sophistication. The brass-handled drawer provides ample storage, effortlessly combining style with practicality. Elevate your bedroom with the Andre Bedside Table.

## Specifications

**Dimensions:** W700 x D420 x H500 mm

**Shipping Dimensions:** W760 x L545 x H545 mm

**Shipping Weight:** 19 kg Base: Textured Veneer

**Base Finish:** Black

**Top:** Embossed Shagreen

For access to 3D models please contact us