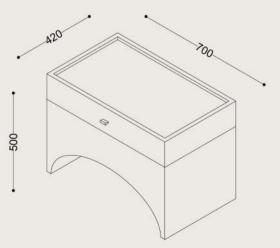

## Specifications

**Dimensions:** W700 x D420 x H500 mm

**Shipping Dimensions:** W760 x L545 x H545 mm

**Shipping Weight:** 19 kg Base: Textured Veneer

**Base Finish:** Black

**Top:** Embossed Shagreen

For access to 3D models please contact us