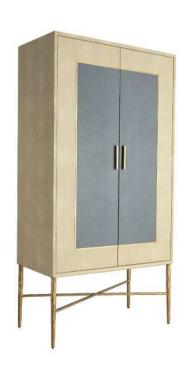

## Manon Cabinet

Discover the elegance of the Manon Sideboard, a stunning marriage of elegance and functionality. Crafted with a rich timber finish, complemented by antique brass legs and handles, this sideboard exudes timeless charm. The two doors open to reveal two spacious shelves, providing ample storage, while the two drawers offer additional organizational space. The shagreen embossed finish adds a touch of luxury, enhancing the overall sophistication of the piece. Elevate your living or dining area with the Manon Sideboard where impeccable design meets practical storage in a perfect harmony of style.

## Specifications Dimensions: W900 x D450 x H1750 mm Base: W940 x L495 x H1810 mm Shipping Weight: Brass Shipping Weight: Sides and Top Finish: Embossed Shagreen