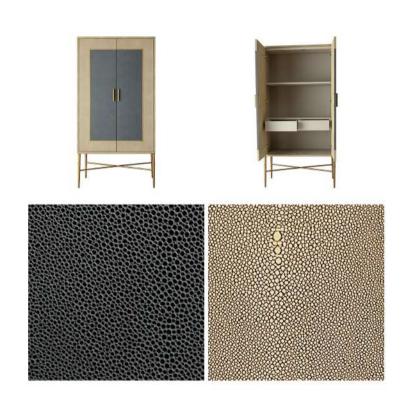

## Manon Cabinet

Discover the elegance of the Manon Sideboard, a stunning marriage of elegance and functionality. Crafted with a rich timber finish, complemented by antique brass legs and handles, this sideboard exudes timeless charm. The two doors open to reveal two spacious shelves, providing ample storage, while the two drawers offer additional organizational space. The shagreen embossed finish adds a touch of luxury, enhancing the overall sophistication of the piece. Elevate your living or dining area with the Manon Sideboard where impeccable design meets practical storage in a perfect harmony of style.

## Specifications Dimensions: W900 x D450 x H1750 mm Base: W940 x L495 x H1810 mm Shipping Weight: Brass Shipping Weight: Sides and Top Finish: Embossed Shagreen