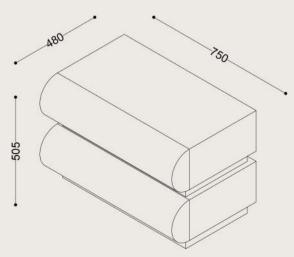

## Specifications

**Dimensions:** W750 x D480 x H505 mm

**Shipping Dimensions:** W800 x L505 x H545 mm

**Shipping Weight:** 30 kg

Material: Veneer

Finish: Black

For access to 3D models please contact us