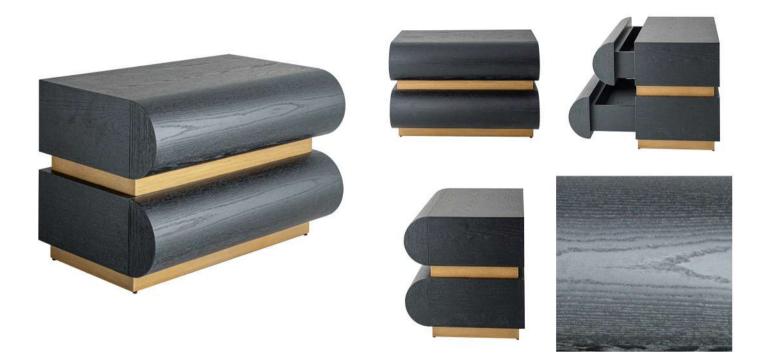

## Laurent Bedside

Introducing the Laurent Bedside Table a contemporary marvel designed to elevate your bedroom aesthetic. Crafted with precision using oak veneer, its exquisite brass lining adds a touch of sophistication to its sleek profile. The distinctive book-shaped body houses two spacious drawers, seamlessly blending form and function. Enhance your bedroom with the Laurent Bedside Table where modern design meets practical elegance, creating a stylish and functional centerpiece for your nightly essentials.

## Specifications

**Dimensions:** W750 x D480 x H505 mm

**Shipping Dimensions:** W800 x L505 x H545 mm

**Shipping Weight:** 30 kg

Material: Veneer

Finish: Black

For access to 3D models please contact us