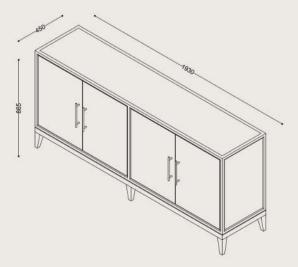

## Specifications

**Dimensions:** W1930 x D450 x H860 mm

**Shipping Dimensions:** W1960 x L500 x H910 mm

**Shipping Weight:** 77 kg **Frame:** Veneer

Frame Finish: Black

Sides Finish: Embossed Shagreen

For access to 3D models please contact us