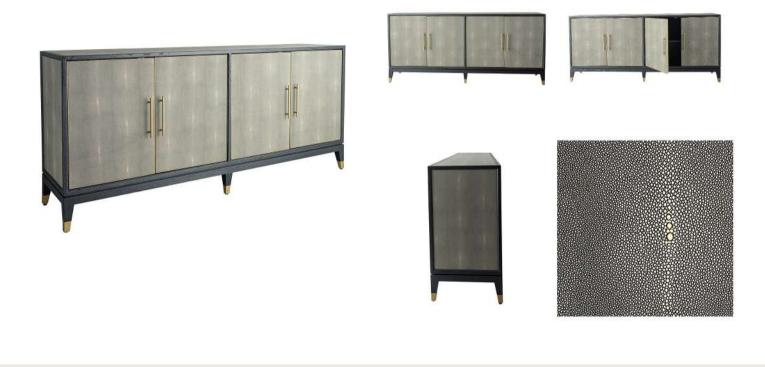

## Bernard SideBoard

Meet the Bernard Sideboard a testament to the fusion of classic craftsmanship and contemporary allure. Meticulously fashioned from solid oak with a sleek shagreen embossed finish, this sideboard emanates natural sophistication. Adorned with elegant gold handles, it strikes a perfect balance between opulence and warmth. The four doors unveil expansive storage within, complemented by a central shelf for organized display. Elevate your living space with the Bernard Sideboard where the richness of solid oak harmonizes with the modern charm of shagreen, accented by luxurious gold detailing for an exquisite touch.