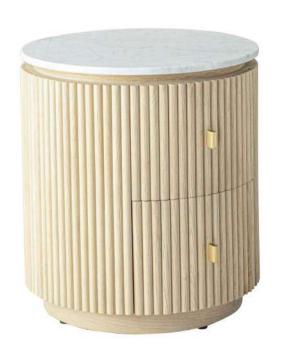

## Allura Bedside Table

Explore the allure of the Allura Bedside Table a perfect balance of style and utility. Meticulously crafted from premium oak, this circular masterpiece showcases detailed craftsmanship with its unique brass lining and subtle fluting. Equipped with two drawers for organized storage, the Allura Bedside Table is available in classic black and light-colored oak, providing options to complement your decor. Topped with a nature white marble surface, it adds a touch of luxury to your space. Elevate your bedroom with this timeless piece that seamlessly merges form and practicality.

## Base:

Fluted Veneer

**Base Finish:** 

Light Oak

Top:

Marble

For access to 3D models please contact us