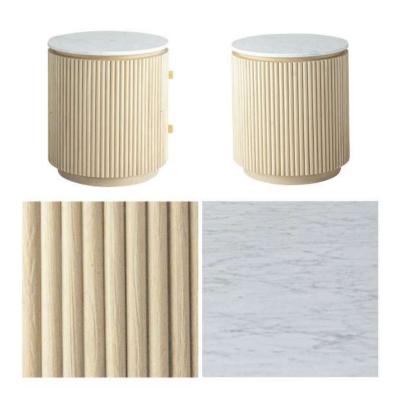

## Allura Bedside Table

Explore the allure of the Allura Bedside Table a perfect balance of style and utility. Meticulously crafted from premium oak, this circular masterpiece showcases detailed craftsmanship with its unique brass lining and subtle fluting. Equipped with two drawers for organized storage, the Allura Bedside Table is available in classic black and light-colored oak, providing options to complement your decor. Topped with a nature white marble surface, it adds a touch of luxury to your space. Elevate your bedroom with this timeless piece that seamlessly merges form and practicality.

## Base:

Fluted Veneer

**Base Finish:** 

Light Oak

Top:

Marble

For access to 3D models please contact us