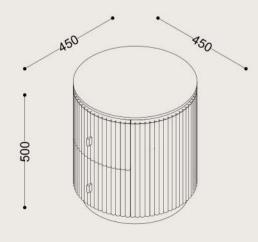

## Specifications

**Dimensions:** 

D450 x H500 mm

**Shipping Dimensions:** 

W500 x L490 x H565 mm

**Shipping Weight:** 

23.5 kg