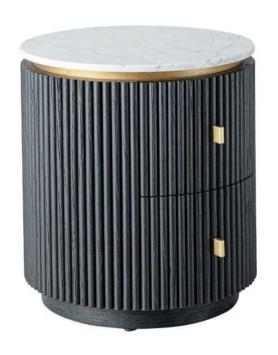

## Allura Bedside Table

Explore the allure of the Allura Bedside Table a perfect balance of style and utility. Meticulously crafted from premium oak, this circular masterpiece showcases detailed craftsmanship with its unique brass lining and subtle fluting. Equipped with two drawers for organized storage, the Allura Bedside Table is available in classic black and light-colored oak, providing options to complement your decor. Topped with a nature white marble surface, it adds a touch of luxury to your space. Elevate your bedroom with this timeless piece that seamlessly merges form and practicality.

Fluted Veneer

**Base Finish:** 

Black

Top:

Marble

For access to 3D models please contact us