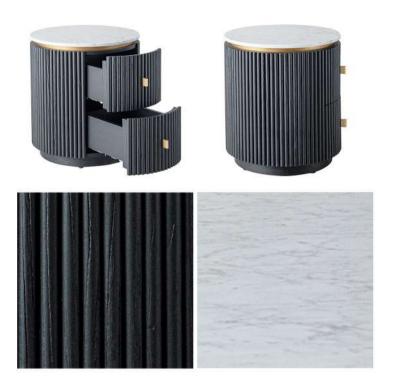

## Allura Bedside Table

Explore the allure of the Allura Bedside Table a perfect balance of style and utility. Meticulously crafted from premium oak, this circular masterpiece showcases detailed craftsmanship with its unique brass lining and subtle fluting. Equipped with two drawers for organized storage, the Allura Bedside Table is available in classic black and light-colored oak, providing options to complement your decor. Topped with a nature white marble surface, it adds a touch of luxury to your space. Elevate your bedroom with this timeless piece that seamlessly merges form and practicality.

Fluted Veneer

**Base Finish:** 

Black

Top:

Marble

For access to 3D models please contact us