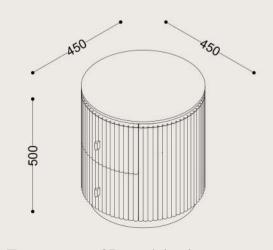

## Specifications

**Dimensions:** 

D450 x H500 mm

**Shipping Dimensions:** 

W500 x L490 x H565 mm

**Shipping Weight:** 

23.5 kg

Base: