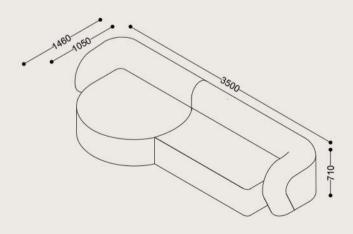

## Odyssey Sofa - Left Facing Chaise

Meet the Odyssey Sofa, a modern masterpiece of comfort and style. Its low-backed design and curved arm, with a unique downward angle, offer a contemporary twist on classic elegance. Sink into plush seating and relax on the rounded chaise, all upholstered in tonal beige tweed fabric for timeless sophistication. Featuring a iron coated base trim along the bass of the sofa, complementing the colour of the upholstery.



## Specifications

#### **Dimensions:**

W3500 x D1460 x H710 mm

#### **Shipping Dimensions:**

Carton 1: W1600 x L1500 x H750 mm Carton 2: W1950 x L1200 x H750 mm

### **Shipping Weight:**

98 kg

# **Material:** Upholstery