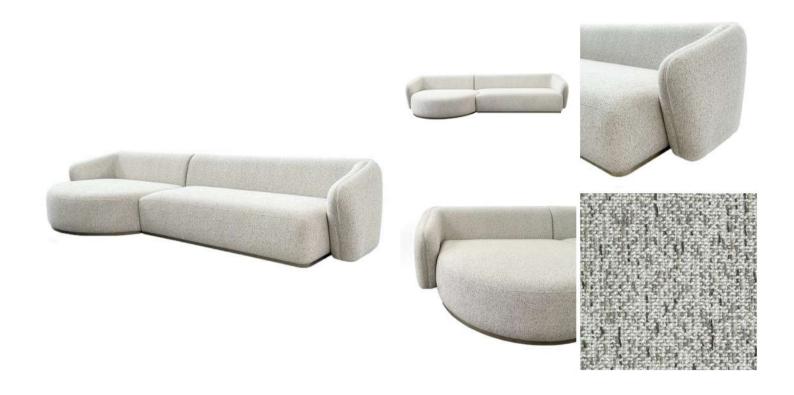

## Odyssey Sofa - Left Facing Chaise

Meet the Odyssey Sofa, a modern masterpiece of comfort and style. Its low-backed design and curved arm, with a unique downward angle, offer a contemporary twist on classic elegance. Sink into plush seating and relax on the rounded chaise, all upholstered in tonal beige tweed fabric for timeless sophistication. Featuring a iron coated base trim along the bass of the sofa, complementing the colour of the upholstery.

# **Material:** Upholstery