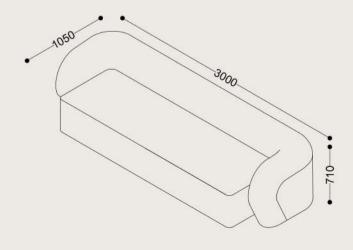

# Caro Sofa 3000

Introducing the Caro Sofa, a modern masterpiece of comfort and style. Its low-backed design and curved arm, with a unique downward angle, offer a contemporary twist on classic elegance. Upholstered in tonal beige tweed fabric for timeless sophistication. Sink into plush seating and relax on the Caro Sofa. Featuring a iron coated brase trim along the bass of the sofa, complementing the colour of the upholstery.



# Specifications

#### **Dimensions:**

W3000 x D1050 x H710 mm

### **Shipping Dimensions:**

W3030 x L1080 x H740 mm

### **Shipping Weight:**

50 kg

# **Material:** Upholstery





## Caro Sofa 2200

Introducing the Caro Sofa, a modern masterpiece of comfort and style. Its low-backed design and curved arm, with a unique downward angle, offer a contemporary twist on classic elegance. Upholstered in tonal beige tweed fabric for timeless sophistication. Sink into plush seating and relax on the Caro Sofa. Featuring a iron coated brase trim along the bass of the sofa, complementing the colour of the upholstery.



# Specifications

#### **Dimensions:**

W2200 x D1050 x H710 mm

### **Shipping Dimensions:**

W2230 x L1080 x H740 mm

#### **Shipping Weight:**

38 kg

# **Material:** Upholstery