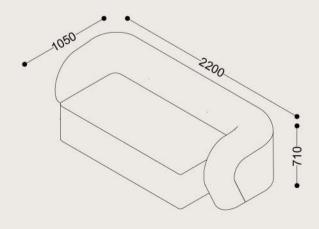

pecifications

#### **Dimensions:**

W3000 x D1050 x H710 mm

### **Shipping Dimensions:**

W3030 x L1080 x H740 mm

### **Shipping Weight:**

50 kg

# **Material:** Upholstery





## Caro Sofa 2200

Introducing the Caro Sofa, a modern masterpiece of comfort and style. Its low-backed design and curved arm, with a unique downward angle, offer a contemporary twist on classic elegance. Upholstered in tonal beige tweed fabric for timeless sophistication. Sink into plush seating and relax on the Caro Sofa. Featuring a iron coated brase trim along the bass of the sofa, complementing the colour of the upholstery.



# Specifications

#### **Dimensions:**

W2200 x D1050 x H710 mm

### **Shipping Dimensions:**

W2230 x L1080 x H740 mm

#### **Shipping Weight:**

38 kg

# **Material:** Upholstery