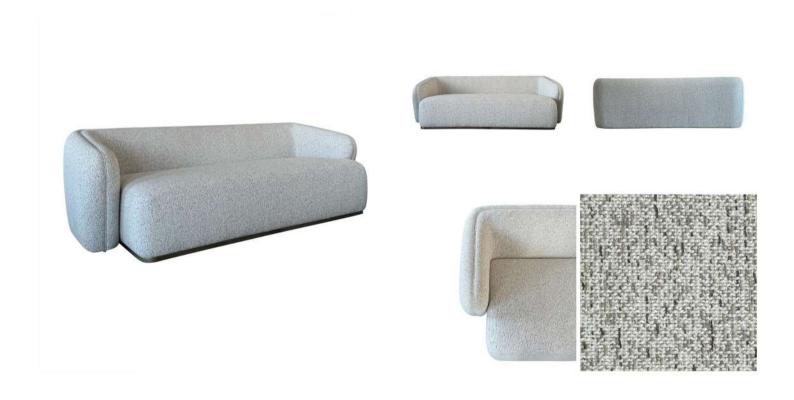

# Caro Sofa 3000

Introducing the Caro Sofa, a modern masterpiece of comfort and style. Its low-backed design and curved arm, with a unique downward angle, offer a contemporary twist on classic elegance. Upholstered in tonal beige tweed fabric for timeless sophistication. Sink into plush seating and relax on the Caro Sofa. Featuring a iron coated brase trim along the bass of the sofa, complementing the colour of the upholstery.

# **Material:** Upholstery