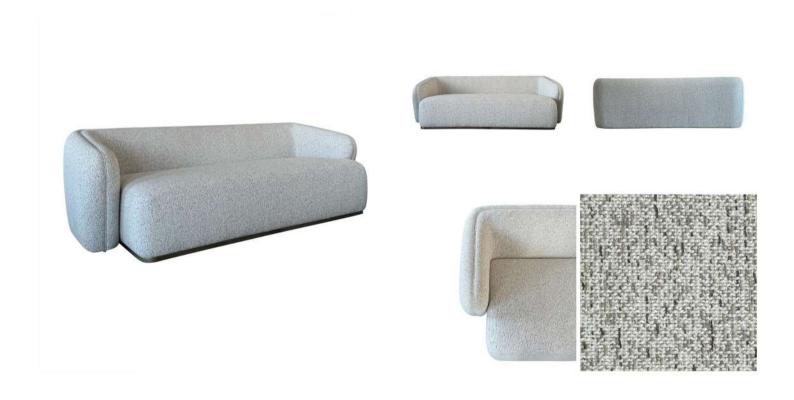

## Caro Sofa 2200

Introducing the Caro Sofa, a modern masterpiece of comfort and style. Its low-backed design and curved arm, with a unique downward angle, offer a contemporary twist on classic elegance. Upholstered in tonal beige tweed fabric for timeless sophistication. Sink into plush seating and relax on the Caro Sofa. Featuring a iron coated brase trim along the bass of the sofa, complementing the colour of the upholstery.

# **Material:** Upholstery