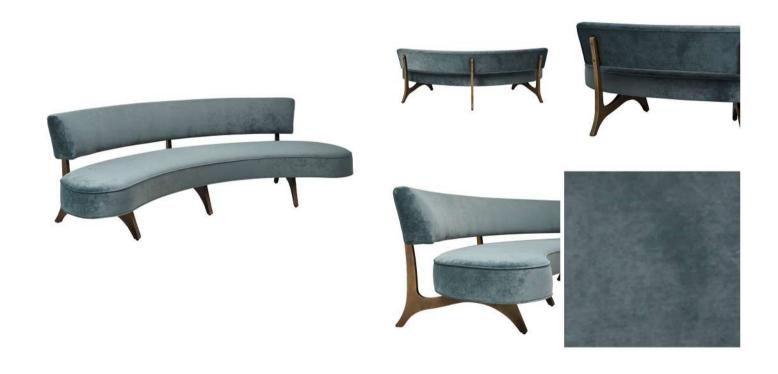

## Camille Sofa

Meet the Camille Sofa a floating curved Sofa that marries sophistication with innovation. Its gracefully curved shape and sculpted frames create an organic masterpiece. The Camille Sofa's uniquely carved frame supports a luxuriously curved seat and a suspended backrest, giving the illusion of weightlessness. This cream-colored beauty is not just a piece of furniture; it's a statement. With generous seating and a light footprint, the Camille Sofa demands attention from every angle. Perfectly suited away from walls, it transforms your living space into a haven of quiet drama and unparalleled comfort. Embrace the allure of the Camille Sofa D where the art of design meets the joy of relaxation.

# Frame: Metal

Frame Finish:
Brass

**Seat and Back:** Upholstery

For access to 3D models please contact us