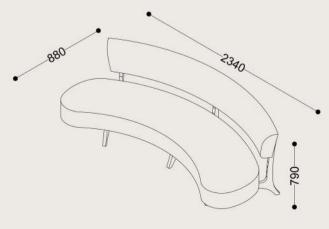

. The Camille Sofa's uniquely carved frame supports a luxuriously curved seat and a suspended backrest, giving the illusion of weightlessness. This cream-colored beauty is not just a piece of furniture; it's a statement. With generous seating and a light footprint, the Camille Sofa demands attention from every angle. Perfectly suited away from walls, it transforms your living space into a haven of quiet drama and unparalleled comfort. Embrace the allure of the Camille Sofa D where the art of design meets the joy of relaxation.



## Specifications

#### **Dimensions:**

W2340 x D880 x H790 mm

#### **Shipping Dimensions:**

Carton 1: W2360 x L1160 x H330 mm Carton 2: W770 x L720 x H210 mm

### **Shipping Weight:**

59 kg

# Frame: Metal

Frame Finish:
Brass

**Seat and Back:** Upholstery



For access to 3D models please contact us