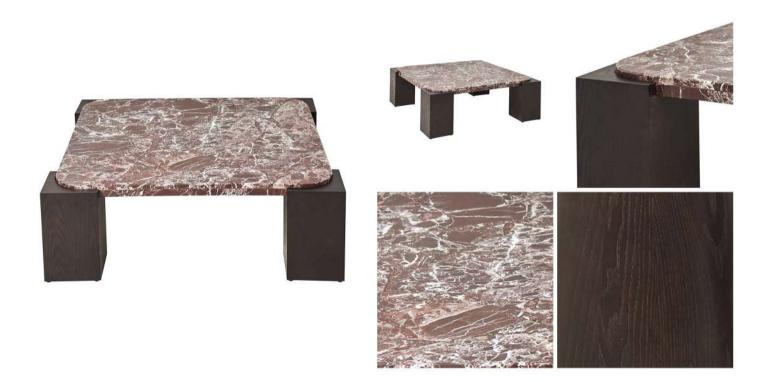

## Calla Coffee Table

Meet the epitome of modern luxury the Calla Coffee Table, a masterpiece of modern elegance and opulence. Crafted with precision, this table boasts a veneer construction supported by four sleek square pillars, creating a contemporary and eye-catching design. Topping it off is a luxurious plum-colored marble surface that adds a touch of sophistication to any space. The Calla Coffee Table is not just furniture; it's a statement piece that seamlessly blends sleek design with the timeless allure of plum-colored marble. Elevate your living area with the Calla, where form and function converge in a perfect union of style.

## Specifications

**Dimensions:** W1060 x D1060 x H350mm

Shipping Dimensions: Carton 1: W1100 x L1100 x H140 mm Carton 2: W480 x L480 x H380 mm

**Shipping Weight:** 100.2 kg

Base: Veneer

**Top:** Marble

**Base Finish:** Dark Brown