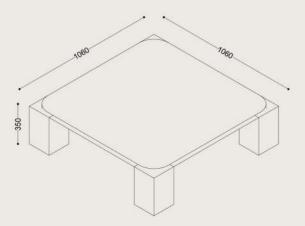

## Specifications

**Dimensions:** W1060 x D1060 x H350mm

Shipping Dimensions: Carton 1: W1100 x L1100 x H140 mm Carton 2: W480 x L480 x H380 mm

**Shipping Weight:** 100.2 kg

Base: Veneer

**Top:** Marble

**Base Finish:** Dark Brown