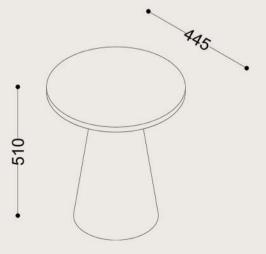

## Specifications

**Dimensions:** D445 x H510mm

**Shipping Dimensions:** W485 x L485 x H585 mm

**Shipping Weight:** 16.6 kg

Base: Veneer

**Base Finish:** Dark Brown

Top: Marble

For access to 3D models please contact us