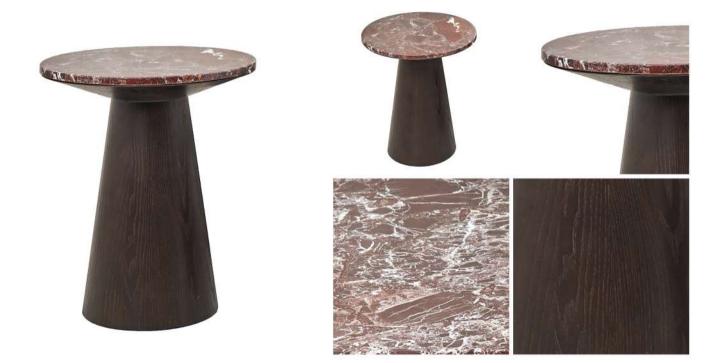

## Emilio Marble Side Table

Unveil the essence of timeless elegance with our Emilio Marble Side Table. This exquisite piece features an Ash veneer round base and a luxurious plum-coloured marble top, creating a captivating blend of natural warmth and modern touch. Meticulously crafted, the Emilio Marble Side Table transcends mere furniture, becoming a statement piece that transforms your space into a haven of style. Redefine your decor with this exquisite fusion of ash and plum marble, where each detail tells a story of craftsmanship and sophistication.