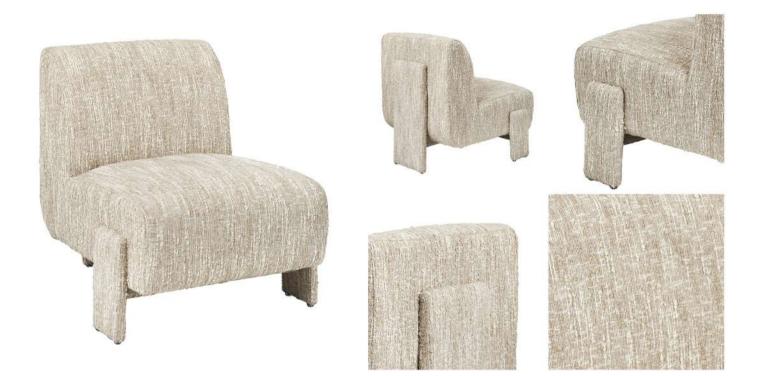

## Elmer Occasional Chair

Step into sophistication with the Elmer Occasional Chair, your seat of style and comfort, a contemporary masterpiece that effortlessly marries style and comfort. Upholstered in a tonal Plum tweed fabric, with subtle hints of white running through, this chair becomes a statement piece in any space. The rich color and texture create an inviting allure, while the sleek design adds a touch of modern sophistication. The Elmer Occasional Chair is not just furniture; it's a seamless integration of form and function, making a distinctive impact on your living space. Elevate your interior with the Elmer chair, where every detail is designed for both aesthetics and relaxation.