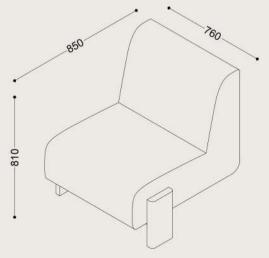

## Specifications

**Dimensions:** W760 x D850 x H810 mm

**Shipping Dimensions:** W780 x L900 x H860 mm

**Shipping Weight:** 21.7 kg

Material: Upholstery

For access to 3D models please contact us