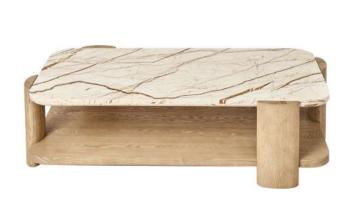

# Dawn Marble Coffee Table

Introducing the Dawn Coffee Table, where simplicity meets sophistication in a harmonious blend. Crafted with precision from American Oak, this table showcases soft rounded edges that add a touch of warmth to your space. With two levels for added functionality, the Dawn Coffee Table brings a light and airy feel to your living area. Elevate your interior with this timeless piece that seamlessly combines minimalist design with the enduring beauty of American Oak. Dawn, your gateway to refined and practical living.

### Base:

Veneer

## **Base Finish:**

Natural Oak

# Top: Marble