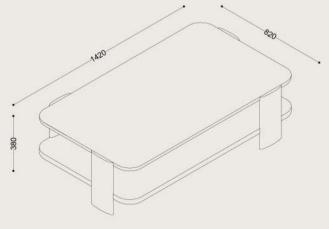

ffee Table

Introducing the Dawn Coffee Table, where simplicity meets sophistication in a harmonious blend. Crafted with precision from American Oak, this table showcases soft rounded edges that add a touch of warmth to your space. With two levels for added functionality, the Dawn Coffee Table brings a light and airy feel to your living area. Elevate your interior with this timeless piece that seamlessly combines minimalist design with the enduring beauty of American Oak. Dawn, your gateway to refined and practical living.





## Specifications

#### **Dimensions:**

W1420 x D820 x H380 mm

#### **Shipping Dimensions:**

Carton 1: W1425 x L830 x H200 mm Carton 2: W440 x L440 x H245 mm

#### **Shipping Weight:**

93 kg

### Base:

Veneer

## **Base Finish:**

Natural Oak

# Top: Marble