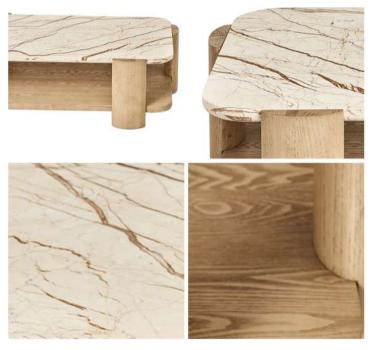

# Dawn Marble Coffee Table

Introducing the Dawn Coffee Table, where simplicity meets sophistication in a harmonious blend. Crafted with precision from American Oak, this table showcases soft rounded edges that add a touch of warmth to your space. With two levels for added functionality, the Dawn Coffee Table brings a light and airy feel to your living area. Elevate your interior with this timeless piece that seamlessly combines minimalist design with the enduring beauty of American Oak. Dawn, your gateway to refined and practical living.

### Base:

Veneer

## **Base Finish:**

Natural Oak

# Top: Marble