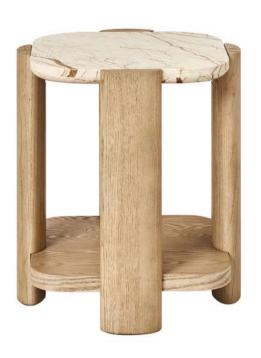

# Dawn Marble Side Table

Introducing the Dawn Side Table, where simplicity meets sophistication in a harmonious blend. Crafted with precision from American Oak, this table showcases soft rounded edges that add a touch of warmth to your space. With two levels for added functionality, the Dawn Coffee Table brings a light and airy feel to your living area. Elevate your interior with this timeless piece that seamlessly combines minimalist design with the enduring beauty of American Oak. Dawn, your gateway to refined and practical living.

# **Top:** Marble

For access to 3D models please contact us