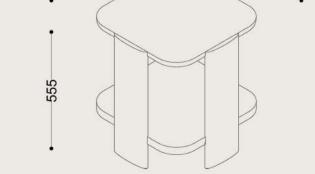

le Side Table

Introducing the Dawn Side Table, where simplicity meets sophistication in a harmonious blend. Crafted with precision from American Oak, this table showcases soft rounded edges that add a touch of warmth to your space. With two levels for added functionality, the Dawn Coffee Table brings a light and airy feel to your living area. Elevate your interior with this timeless piece that seamlessly combines minimalist design with the enduring beauty of American Oak. Dawn, your gateway to refined and practical living.





# Specifications

#### **Dimensions:**

W500 x D500 x H555 mm

### **Shipping Dimensions:**

Carton 1: W515 x L515 x H200 mm Carton 2: W600 x L330 x H200 mm

## **Shipping Weight:**

25.6 kg

#### Base:

Veneer

## **Base Finish:**

Natural Oak

# **Top:** Marble



For access to 3D models please contact us