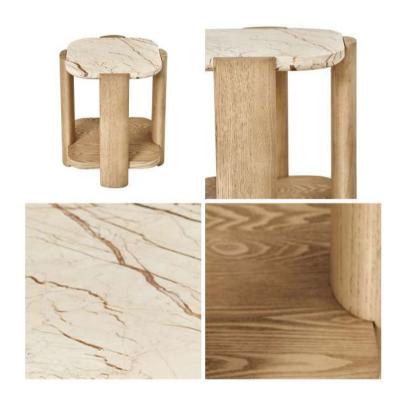

# Dawn Marble Side Table

Introducing the Dawn Side Table, where simplicity meets sophistication in a harmonious blend. Crafted with precision from American Oak, this table showcases soft rounded edges that add a touch of warmth to your space. With two levels for added functionality, the Dawn Coffee Table brings a light and airy feel to your living area. Elevate your interior with this timeless piece that seamlessly combines minimalist design with the enduring beauty of American Oak. Dawn, your gateway to refined and practical living.

#### Base:

Veneer

## **Base Finish:**

Natural Oak

# **Top:** Marble

For access to 3D models please contact us