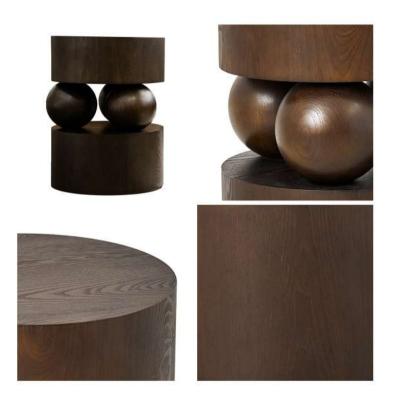

## Sia Side Table

Explore the Sia Side Table a contemporary marvel crafted from Japanese Oak. The artful arrangement of three ball pieces nestled between two circular elements creates a unique and visually captivating design. This side table is more than just furniture; it's a statement piece that seamlessly combines the beauty of Japanese Oak with innovative craftsmanship. Elevate your living space with the Sia Side Table, where form meets function in a perfect blend of style.

## **Material:**

Veneer

## Finish:

Dark Brown

For access to 3D models please contact us