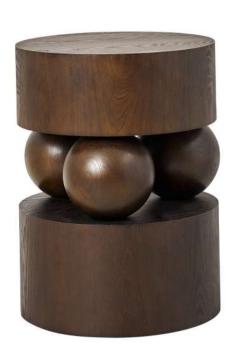

## Sia Side Table

Explore the Sia Side Table a contemporary marvel crafted from Japanese Oak. The artful arrangement of three ball pieces nestled between two circular elements creates a unique and visually captivating design. This side table is more than just furniture; it's a statement piece that seamlessly combines the beauty of Japanese Oak with innovative craftsmanship. Elevate your living space with the Sia Side Table, where form meets function in a perfect blend of style.