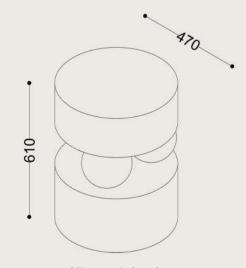

## Specifications

**Dimensions:** 

D470 x H610 mm

**Shipping Dimensions:** 

W520 x L520 x H670 mm

**Shipping Weight:** 

21 kg