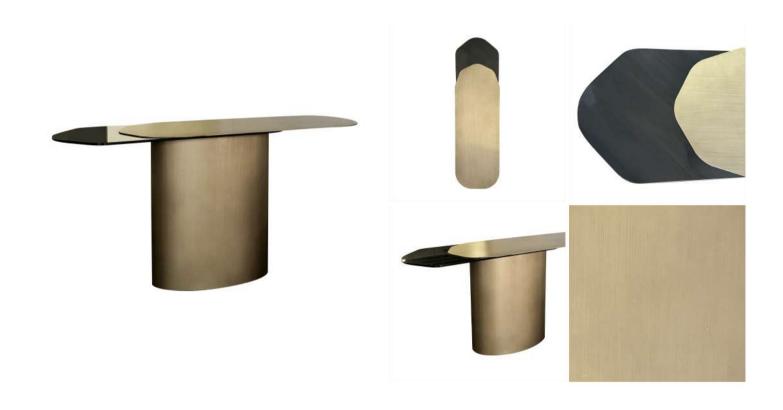

## Carine Console Table

Introducing the Carine Console, where brass accents meet intricate stained glass panels to create a stunning focal point for your space. This exquisite piece blends craftsmanship with elegance, making it an ideal choice for showcasing your style and enhancing the ambiance of any room.

## For access to 3D models please contact us Specifications **Dimensions:** Base: W1500 x D450 x H750 mm Metal **Shipping Dimensions: Base Finish:** Carton 1: W630 x L330 x H760 mm Brass Carton 2: W1230 x L480 x H35 mm Carton 3: W1150 x L500 x H60 mm **Shipping Weight:** Top: 51.8 kg **Brass and Tinted Glass**