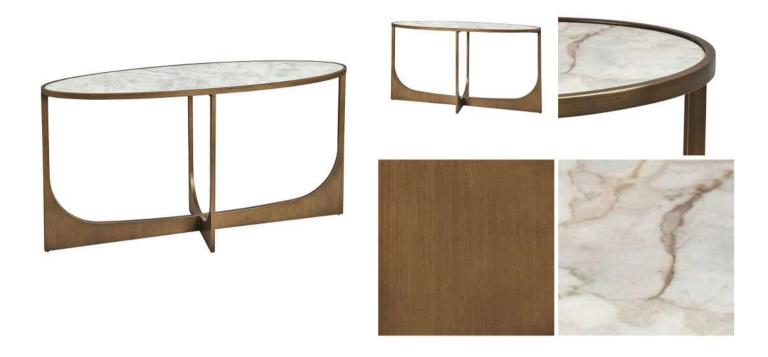

# Sylvie Console Table

Transform your space with the Natural Vitoria Marble 'Sylvie' Console Table, a statement of refined contrast and style. The sleek black-finished marble top exudes elegance, harmonizing beautifully with the iron frame's brass-coloured powder-coated finish. This console table seamlessly merges natural beauty with contemporary design, offering a stunning addition to your entryway or living area.

#### **Dimensions:**

W1500 x D450 x H780 mm

# Base:

Metal

## **Base Finish:**

Brass

# Top: Marble

For access to 3D models please contact us