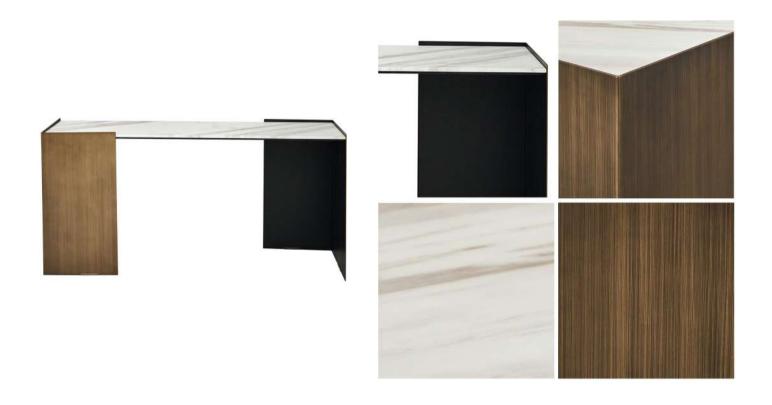

## Marcel Console Table

Introducing the Marcel Console Table, a harmonious blend of elegance and contrast. The Natural Volakas Marble top exudes timeless beauty, supported by a sturdy iron base. The interior of the base is tastefully powder-coated in black, while the exterior shines in a lustrous brass finish. Elevate your space with the Marcel, where sophistication meets modern craftsmanship.

## Specifications **Dimensions:** Base: W1830 x D460 x H860 mm Metal **Base Finish: Shipping Dimensions:** Carton 1: W490 x L520 x H890 mm Brass Carton 2: W1870 x L600 x H50 mm Black internal finish **Shipping Weight:** Top: Marble 92 kg For access to 3D models please contact us