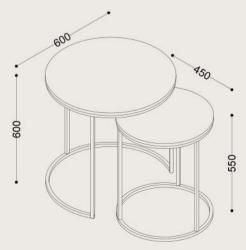

## Specifications

**Dimensions:** Table 1: D600 x H600 mm Table 2: D450 x H550 mm

**Shipping Dimensions:** Carton 1: W630 x L630 x H630 mm Carton 2: W650 x L650 x H600 mm Carton 3: W500 x L500 x H600 mm