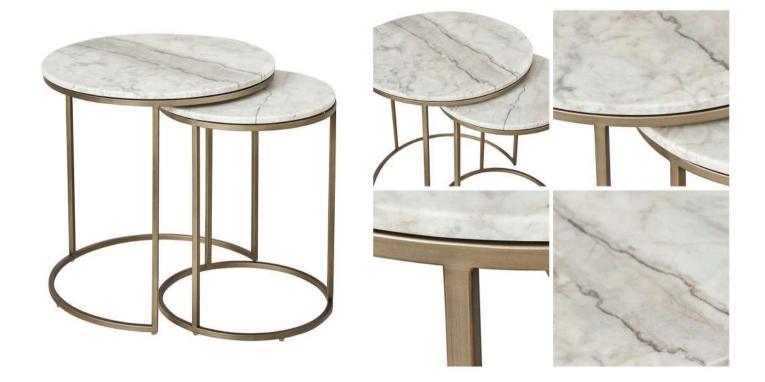

## Celine Side Tables

Introducing the Celine Side Nest of Tables, where elegance meets practicality. Each piece features a bronze powder-coated finish, adding a sophisticated touch to your space. The tops are adorned with the timeless beauty of Natural Vitoria Marble, showcasing unique veining and natural elegance. Elevate your decor with this stylish and versatile addition, a perfect fusion of modern design and classic materials, capturing the enduring allure of Natural Vitoria Marble.

**Shipping Weight:** 50 kg

Base: Metal

**Base Finish:** Brass

**Top:** Marble

For access to 3D models please contact us