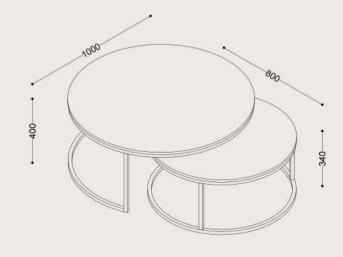

Celine Coffee Tables

Discover the Celine Coffee Nest of Tables, a perfect blend of elegance and functionality. The set features a bronze powder-coated finish, providing a sophisticated touch, complemented by the timeless beauty of Natural Vitoria Marble tops. Elevate your living space with this stylish and versatile addition, where modern design meets classic materials for a chic ensemble, highlighted by the enduring allure of Natural Vitoria Marble's unique veining and natural elegance.



## Specifications

#### **Dimensions:**

Table 1: D1000 x H400 mm Table 2: D800 x H340 mm

#### **Shipping Dimensions:**

Carton 1: W1030 x L1030 x H430 mm Carton 2: W1050 x L1050 x H600 mm Carton 3: W850 x L850 x H600 mm

### **Shipping Weight:**

80 kg

### Base:

Metal

## **Base Finish:**

Brass



#### Top:

Marble

For access to 3D models please contact us