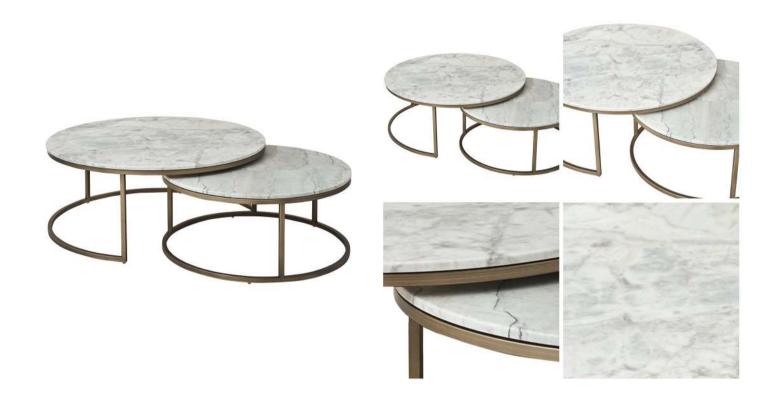

# Celine Coffee Tables

Discover the Celine Coffee Nest of Tables, a perfect blend of elegance and functionality. The set features a bronze powder-coated finish, providing a sophisticated touch, complemented by the timeless beauty of Natural Vitoria Marble tops. Elevate your living space with this stylish and versatile addition, where modern design meets classic materials for a chic ensemble, highlighted by the enduring allure of Natural Vitoria Marble's unique veining and natural elegance.

### Base:

Metal

## **Base Finish:**

Brass

#### Top:

Marble

For access to 3D models please contact us