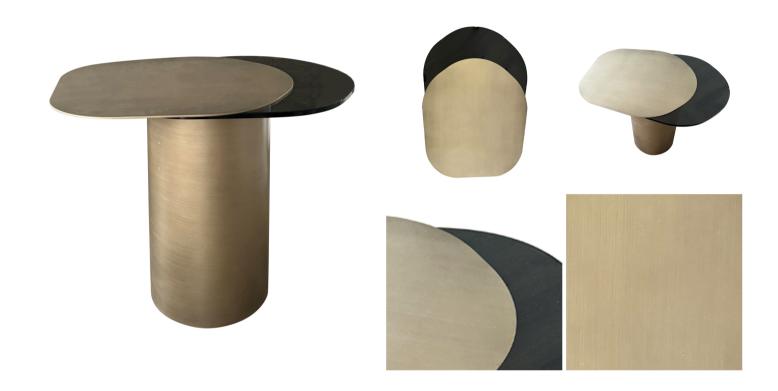

## Carine Side Table

25 kg

Complete your elegant living space with the Carine Side Table, featuring a luxurious brass frame and a beautifully crafted stained glass top, this side table adds a touch of sophistication and vibrant artistry to any room, making it both a functional and stylish addition to your home.

**Brass and Tinted Glass**