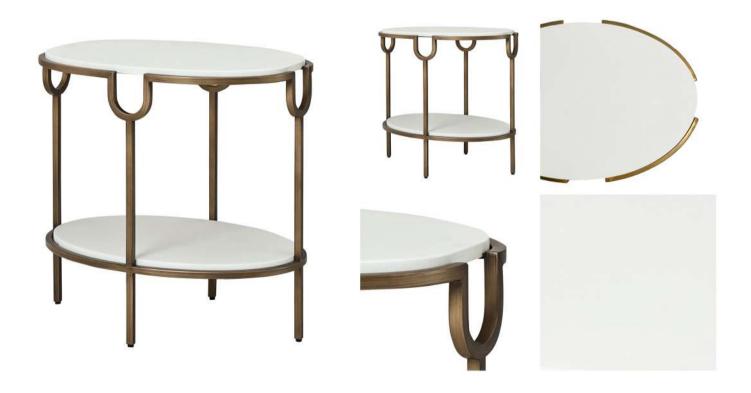

# Raya Side Table

Discover the modern charm of the Raya Side Table, featuring an artificial stone pure matt white top that radiates sophistication. The table is supported by an iron base with a powder-coated brass finish, seamlessly blending contemporary aesthetics with timeless elegance. Elevate your space with the Raya Side Table, a perfect fusion of sleek design and durable craftsmanship, creating a stylish accent for any room.

#### Base:

Metal

#### **Base Finish:**

Brass

#### Top:

Engineered stone

For access to 3D models please contact us