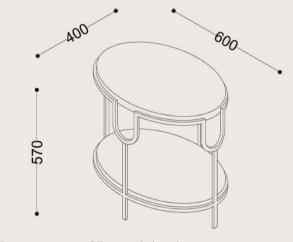

# Raya Side Table

Discover the modern charm of the Raya Side Table, featuring an artificial stone pure matt white top that radiates sophistication. The table is supported by an iron base with a powder-coated brass finish, seamlessly blending contemporary aesthetics with timeless elegance. Elevate your space with the Raya Side Table, a perfect fusion of sleek design and durable craftsmanship, creating a stylish accent for any room.



# Specifications

## **Dimensions:**

W600 x D400 x H570 mm

### **Shipping Dimensions:**

Carton 1: W630 x L430 x H600 mm Carton 2: W620 x L420 x H600 mm Carton 3: W620 x L420 x H600 mm

#### **Shipping Weight:**

48 kg

#### Base:

Metal

#### **Base Finish:**

Brass



#### Top:

Engineered stone

For access to 3D models please contact us