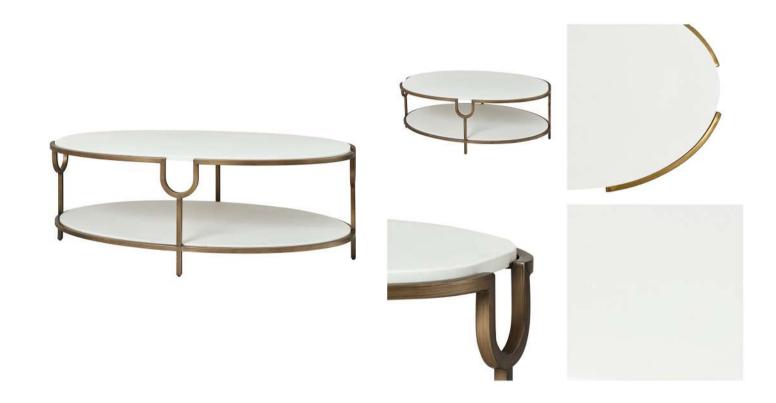

## Raya Coffee Table

Introducing the Raya Coffee Table, a sleek statement piece for your living space. The table boasts an artificial stone pure matt white top that exudes modern simplicity, elegantly paired with an iron base powder-coated in a lustrous brass finish. Elevate your decor with the Raya Coffee Table, where contemporary design meets durable craftsmanship for a touch of sophistication.

**Base Finish:** Brass

**Top:** Engineered stone

For access to 3D models please contact us