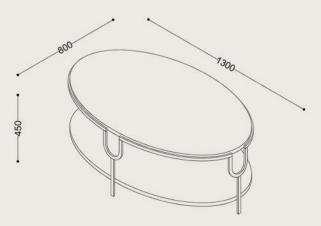

## Specifications

**Dimensions:** W1300 x D800 x H450 mm

**Shipping Dimensions:** Carton 1: W1330 x L830 x H480 mm Carton 2: W1310 x L810 x H600 mm Carton 3: W1310 x L810 x H600 mm

**Shipping Weight:** 112 kg Base: Metal