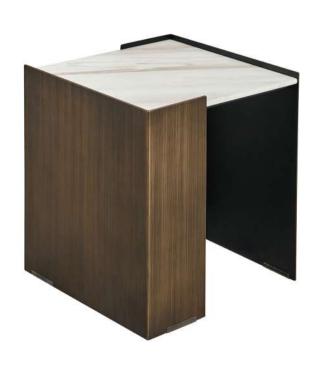

# Marcel Side Table

Introducing the Marcel Side Table, a compact masterpiece that blends sophistication and contrast seamlessly. The Natural Volakas Marble top brings timeless charm, resting gracefully on a robust iron base. The inner base is powder-coated in sleek black, while the outer radiates in a captivating brass finish. Elevate your space with the Marcel Side Table, where modern elegance meets the artful play of materials.

## Base:

Metal

#### **Base Finish:**

Brass

# Top:

Marble

For access to 3D models please contact us