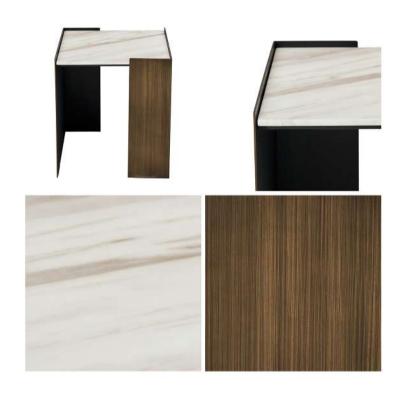

# Marcel Side Table

Introducing the Marcel Side Table, a compact masterpiece that blends sophistication and contrast seamlessly. The Natural Volakas Marble top brings timeless charm, resting gracefully on a robust iron base. The inner base is powder-coated in sleek black, while the outer radiates in a captivating brass finish. Elevate your space with the Marcel Side Table, where modern elegance meets the artful play of materials.

#### **Base Finish:**

Brass

# Top:

Marble

For access to 3D models please contact us