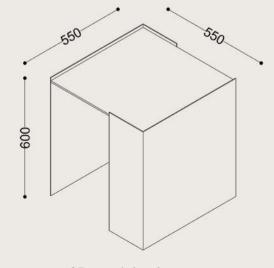

# Marcel Side Table

Introducing the Marcel Side Table, a compact masterpiece that blends sophistication and contrast seamlessly. The Natural Volakas Marble top brings timeless charm, resting gracefully on a robust iron base. The inner base is powder-coated in sleek black, while the outer radiates in a captivating brass finish. Elevate your space with the Marcel Side Table, where modern elegance meets the artful play of materials.





# Specifications

### **Dimensions:**

W550 x D550 x H600 mm

#### **Shipping Dimensions:**

Carton 1: W580 x L580 x H630 mm Carton 2: W590 x L590 x H60 mm

### **Shipping Weight:**

26 kg

## Base:

Metal

#### **Base Finish:**

Brass

# Top:

Marble



For access to 3D models please contact us