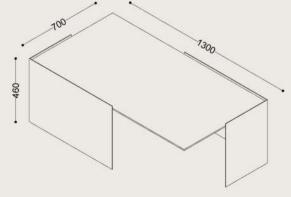

# Marcel Coffee Table

Experience luxury with the Marcel Coffee Table, featuring a Natural Volakas Marble top for timeless appeal. The robust iron base boasts a unique twist, with a powder-coated black interior and a glamorous brass exterior. Elevate your living space with the Marcel Coffee Table, where the beauty of marble meets the striking contrast of black and brass, creating a statement piece for your home.



## Specifications

#### **Dimensions:**

W1300 x D700 x H460 mm

#### **Shipping Dimensions:**

Carton 1: W740 x L390 x H490 mm Carton 2: W1600 x L730 x H50 mm

#### **Shipping Weight:**

92 kg

#### Base:

Metal

#### **Base Finish:**

Brass

Black internal finish

### Top:

Marble



For access to 3D models please contact us