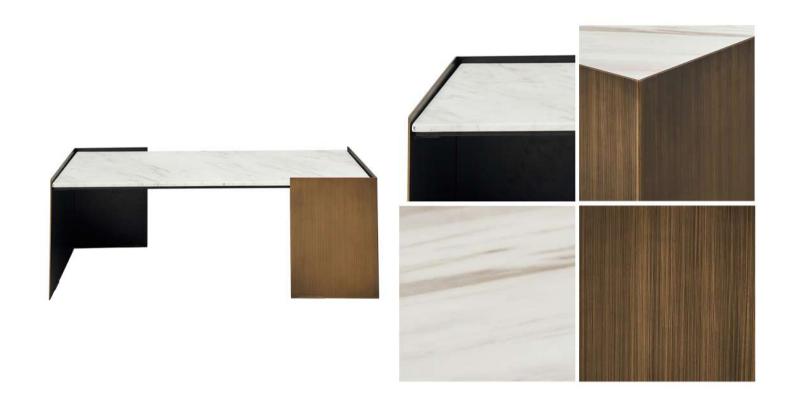

# Marcel Coffee Table

Experience luxury with the Marcel Coffee Table, featuring a Natural Volakas Marble top for timeless appeal. The robust iron base boasts a unique twist, with a powder-coated black interior and a glamorous brass exterior. Elevate your living space with the Marcel Coffee Table, where the beauty of marble meets the striking contrast of black and brass, creating a statement piece for your home.

#### Base:

Metal

#### **Base Finish:**

Brass

Black internal finish

### Top:

Marble

For access to 3D models please contact us