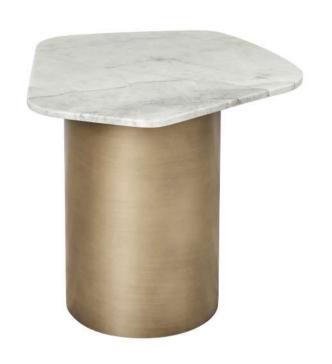

## Isabelle Marble Side Table

Enhance your space with the Isabelle Marble Side Table, featuring an exquisite iron powder-coated finish. This elegant piece combines the strength of iron with the sophistication of natural vitoria marble, creating a versatile and stylish addition to any room. Elevate your decor with the Isabelle, where durability meets timeless design.

### **Dimensions:**

W640 x D590 x H555 mm

## Base:

Metal

#### **Base Finish:**

**Brass** 

# Top:

Marble

555

For access to 3D models please contact us