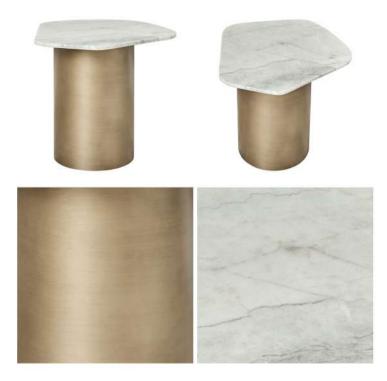

## Isabelle Marble Side Table

Enhance your space with the Isabelle Marble Side Table, featuring an exquisite iron powder-coated finish. This elegant piece combines the strength of iron with the sophistication of natural vitoria marble, creating a versatile and stylish addition to any room. Elevate your decor with the Isabelle, where durability meets timeless design.

## Base:

Metal

#### **Base Finish:**

**Brass** 

# Top:

Marble

555

For access to 3D models please contact us