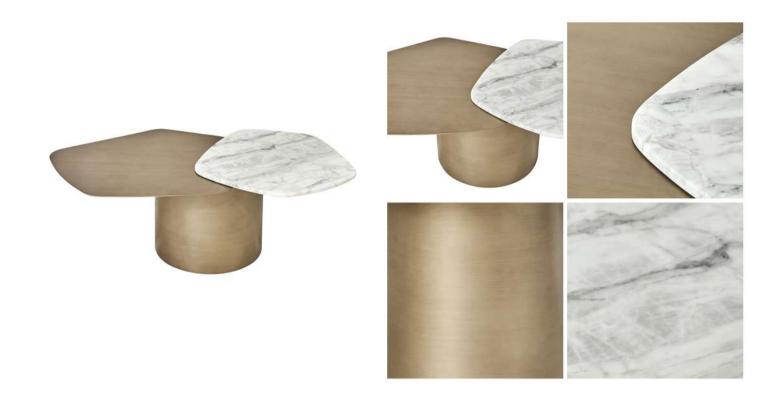

## Isabelle Coffee Table

Introducing our Isabelle Marble Coffee Table, a harmonious blend of opulence and functionality. The smooth marble top, adorned with natural veining, rests gracefully upon a radiant gold-finished base. This stunning piece not only adds a touch of luxury to your space but also serves as a conversation starter. Elevate your home with timeless elegance and modern design.

## Base:

Metal

**Base Finish:** 

Brass

## Top:

Marble and brass

For access to 3D models please contact us