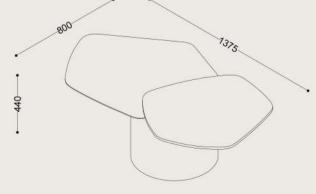

## Specifications

**Dimensions:** 

W1375 x D800 x H440 mm

**Shipping Dimensions:** 

Carton 1: W1180 x L830 x H450 mm Carton 2: W800 x L750 x H600 mm

**Shipping Weight:** 

46 kg