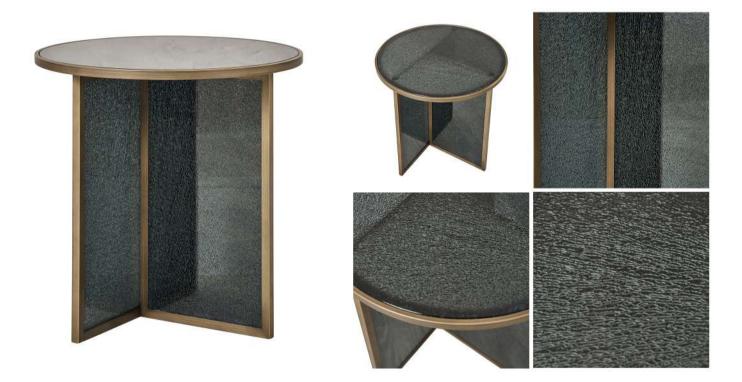

## Nantes Side Table

Meet the Nantes Side Table, a masterpiece of sophistication. The 15mm Cracked Grey Glass top adds an intriguing touch, perfectly complemented by the iron base in a lustrous brass finish. Elevate your space with the Nantes, where contemporary design meets artistic allure, creating a statement piece for your living area or bedroom.

## Specifications

**Dimensions:** D600 x H600 mm

Shipping Dimensions: Carton 1: W530 x L380 x H600 mm Carton 2: W630 x L630 x H60 mm

**Shipping Weight:** 26 kg

Frame: Metal

**Frame Finish:** Brass

**Top and Base:** Cracked tinted glass