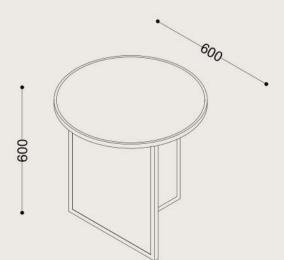

## Specifications

**Dimensions:** D600 x H600 mm

Shipping Dimensions: Carton 1: W530 x L380 x H600 mm Carton 2: W630 x L630 x H60 mm

**Shipping Weight:** 26 kg

Frame: Metal

**Frame Finish:** Brass

**Top and Base:** Cracked tinted glass