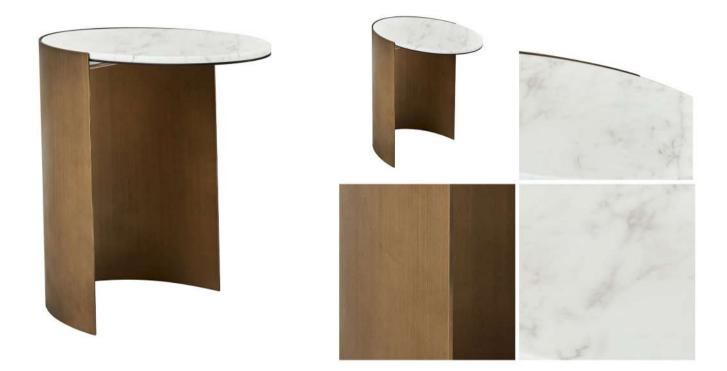

## Aline Side Table

Discover modern sophistication with the Aline Side Table, showcasing the timeless beauty of Natural Volakas marble atop a sturdy iron frame, elegantly powder-coated. This exquisite piece seamlessly marries natural aesthetics with contemporary design, creating a stylish and durable addition to your living space.

| Specifications                                                                                    |                              | 410 000                                   |
|---------------------------------------------------------------------------------------------------|------------------------------|-------------------------------------------|
| <b>Dimensions:</b><br>W605 x D410 x H600 mm                                                       | Base:<br>Metal               | - A10 605                                 |
| <b>Shipping Dimensions:</b><br>Carton 1: W330 x L430 x H630 mm<br>Carton 2: W650 x L450 x H600 mm | <b>Base Finish:</b><br>Brass | •                                         |
| <b>Shipping Weight:</b><br>28 kg                                                                  | <b>Top:</b><br>Marble        | For access to 3D models please contact us |