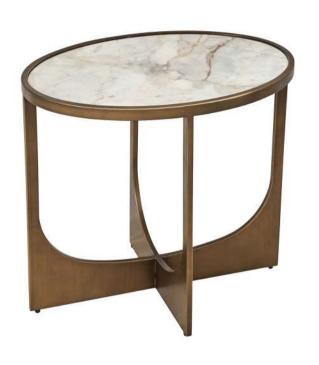

# Sylvie Side Table

Introducing the Natural Vitoria Marble 'Sylvie' Side Table, a captivating fusion of sophistication and contrast. The black-finished marble top exudes timeless elegance, gracefully complemented by the iron frame's brass-coloured powder-coated finish. Elevate your space with this unique end table, where the beauty of natural marble meets the modern allure of brass-accented craftsmanship.

## Base:

Metal

#### **Base Finish:**

Brass

# **Top:** Marble

For access to 3D models please contact us