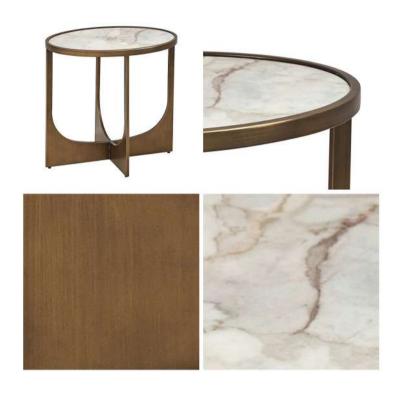

# Sylvie Side Table

Introducing the Natural Vitoria Marble 'Sylvie' Side Table, a captivating fusion of sophistication and contrast. The black-finished marble top exudes timeless elegance, gracefully complemented by the iron frame's brass-coloured powder-coated finish. Elevate your space with this unique end table, where the beauty of natural marble meets the modern allure of brass-accented craftsmanship.

## Base:

Metal

#### **Base Finish:**

Brass

# **Top:** Marble

For access to 3D models please contact us