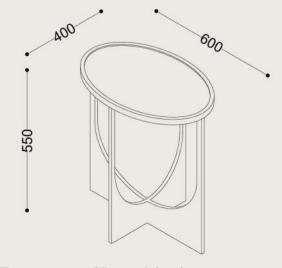

# Sylvie Side Table

Introducing the Natural Vitoria Marble 'Sylvie' Side Table, a captivating fusion of sophistication and contrast. The black-finished marble top exudes timeless elegance, gracefully complemented by the iron frame's brass-coloured powder-coated finish. Elevate your space with this unique end table, where the beauty of natural marble meets the modern allure of brass-accented craftsmanship.





# Specifications

#### **Dimensions:**

W600 x D400 x H550 mm

#### **Shipping Dimensions:**

Carton 1: W630 x L430 x H580 mm Carton 2: W620 x L620 x H600 mm

## **Shipping Weight:**

26 kg

## Base:

Metal

#### **Base Finish:**

Brass

# **Top:** Marble



For access to 3D models please contact us