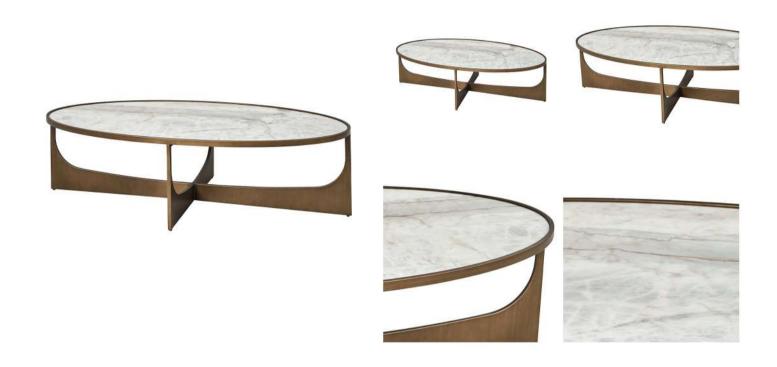

## Sylvie Coffee Table

Experience the allure of contrast with our Natural Vitoria Marble 'Sylvie' Coffee Table. The captivating black-finished marble top rests gracefully on a sturdy iron frame, powder-coated in a lustrous brass hue. This exquisite combination of materials creates a stunning focal point, blending modern sophistication with timeless elegance for your living space.

#### Base:

Metal

### **Base Finish:**

Brass

# **Top:** Marble

For access to 3D models please contact us