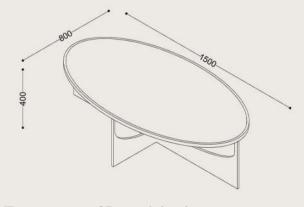

## Sylvie Coffee Table

Experience the allure of contrast with our Natural Vitoria Marble 'Sylvie' Coffee Table. The captivating black-finished marble top rests gracefully on a sturdy iron frame, powder-coated in a lustrous brass hue. This exquisite combination of materials creates a stunning focal point, blending modern sophistication with timeless elegance for your living space.



## Specifications

#### **Dimensions:**

W1500 x D800 x H400mm

## **Shipping Dimensions:**

Carton 1: W1530 x L830 x H430 mm Carton 2: W1520 x L820 x H600 mm

## **Shipping Weight:**

56 kg

#### Base:

Metal

### **Base Finish:**

Brass

# **Top:** Marble



For access to 3D models please contact us