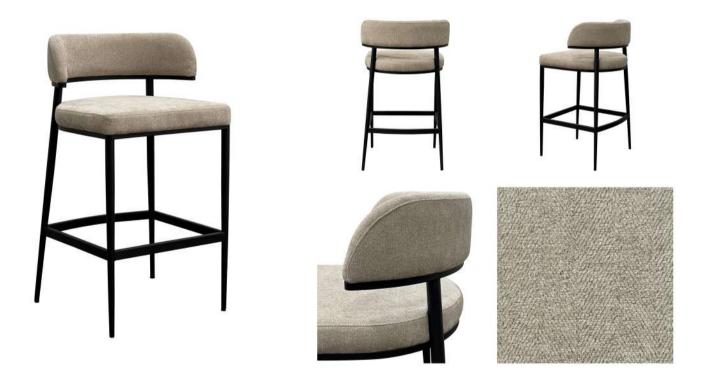

## Nara Barstool

Introducing the Nara Barstool, where modern design meets unparalleled comfort. Crafted with a sleek black-coated iron frame and upholstered in luxurious fabric, this barstool exudes sophistication from every angle. Featuring a distinctive curved back, the Nara Barstool not only offers a stylish silhouette but also provides exceptional seating. Its minimalist yet durable design ensures it seamlessly integrates into any space. Elevate your space with comfort and style with the Nara Barstool.

## Specifications

**Dimensions:** W545 x D485 x H890 mm

**Shipping Dimensions:** W530 x D580 x H930mm

**Shipping Weight:** 13.8 kg

**Base:** Metal

**Base Finish:** Black

Seat and Back: Upholstery

For access to 3D models please contact us