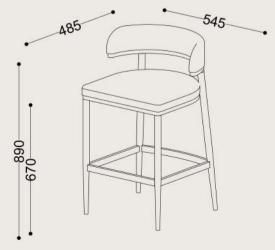

## Specifications

**Dimensions:** W545 x D485 x H890 mm

**Shipping Dimensions:** W530 x D580 x H930mm

**Shipping Weight:** 13.8 kg

**Base:** Metal

**Base Finish:** Black

Seat and Back: Upholstery

For access to 3D models please contact us