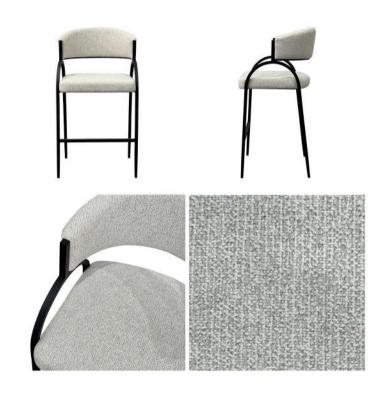

## Opal Barstool

Introducing the Opal Barstool, where modern meets timeless sophistication. With its sleek black-coated arched iron frame and curved back, upholstered in chic black and white tweed, this barstool is the epitome of style and comfort. Perfect for any space, from kitchens to bars, the Opal Barstool adds a touch of elegance and durability wherever it's placed. Elevate your seating experience with the Opal Barstool today.

Metal

**Base Finish:** 

Black

**Seat and Back:** 

Upholstery

For access to 3D models please contact us