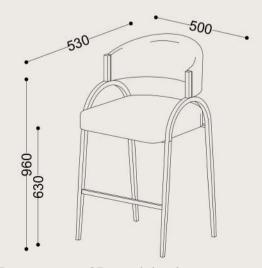

## Specifications

**Dimensions:** 

W500 x D530 x H960 mm

**Shipping Dimensions:** 

W530 x L560 x H990 mm

**Shipping Weight:** 

13.8 kg

Base: