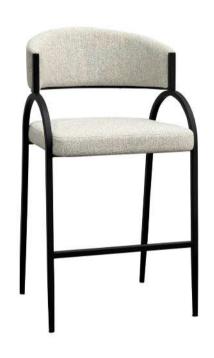

## Opal Barstool

Introducing the Opal Barstool, where modern meets timeless sophistication. With its sleek black-coated arched iron frame and curved back, upholstered in chic black and white tweed, this barstool is the epitome of style and comfort. Perfect for any space, from kitchens to bars, the Opal Barstool adds a touch of elegance and durability wherever it's placed. Elevate your seating experience with the Opal Barstool today.