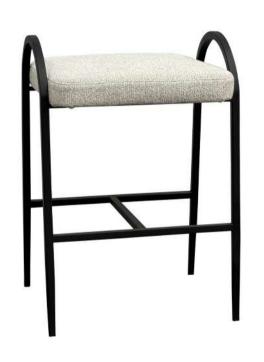

## Felix Barstool

Elevate your seating with the modern elegance of the Felix Barstool. A sleek statement of style and durability. With its backless design and arched iron frame in classic black, paired with chic black and white tweeded upholstery, it's the perfect addition to any kitchen island or bar. Elevate your seating with the modern elegance of the Felix Barstool.