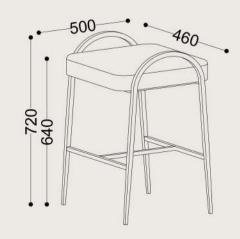

## Specifications

**Dimensions:** 

W460 x D500 x H720 mm

**Shipping Dimensions:** 

W490 x L530 x H750 mm

**Shipping Weight:** 

11.2 kg

Base: