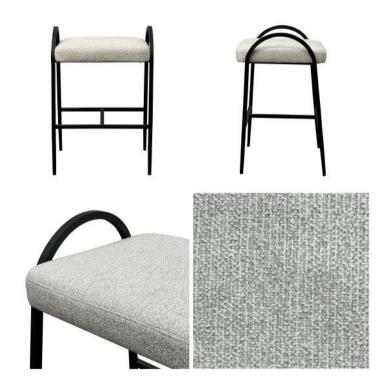

## Felix Barstool

Elevate your seating with the modern elegance of the Felix Barstool. A sleek statement of style and durability. With its backless design and arched iron frame in classic black, paired with chic black and white tweeded upholstery, it's the perfect addition to any kitchen island or bar. Elevate your seating with the modern elegance of the Felix Barstool.

Metal

**Base Finish:** 

Black

**Seat and Back:** 

Upholstery

For access to 3D models please contact us