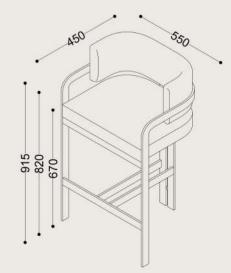

## Specifications

**Dimensions:** W550 x D450 x H915 mm

**Shipping Dimensions:** W480 x L580 x H950 mm

**Shipping Weight:** 16 kg **Base:** Metal

**Base Finish:** Black

Seat and Back: Upholstery

For access to 3D models please contact us