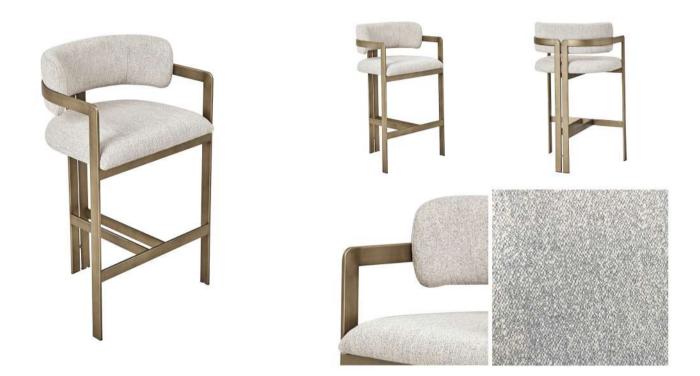

## Claude Barstool

Introducing the Claude Barstool, featuring an exquisite soft brass frame for a touch of elegance. Designed with an exceptionally comfortable rounded back, this chair offers a plush seating experience. Its distinctive back leg feature ensures it catches the eye from every angle, making it a standout piece in any setting.