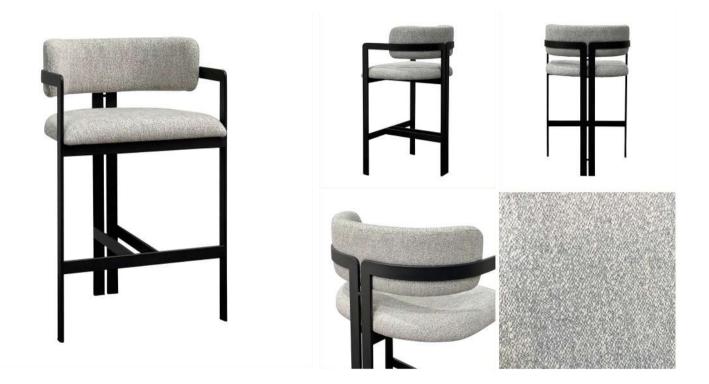

## Claude Barstool - Black

Introducing the Claude Barstool, featuring an exquisite soft brass frame for a touch of elegance. Designed with an exceptionally comfortable rounded back, this chair offers a plush seating experience. Its distinctive back leg feature ensures it catches the eye from every angle, making it a standout piece in any setting.