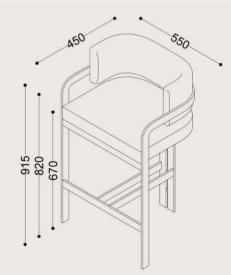

## Specifications

**Dimensions:** W550 x D450 x H915 mm

**Shipping Dimensions:** W480 x L580 x H950 mm

**Shipping Weight:** 16 kg Base: Metal

**Base Finish:** Brass

Seat and Back: Upholstery

For access to 3D models please contact us