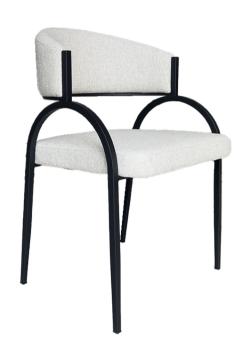

## Opal Dining Chair

Introducing the Opal Dining Chair, where modern meets timeless sophistication. With its sleek black-coated arched iron frame and curved back, upholstered in chic black and white tweed, this chair is the epitome of style and comfort. Perfect for any space, from kitchens to bars, the Opal Chair adds a touch of elegance and durability wherever it's placed. Elevate your seating experience with the Opal Chair.

## Base:

Metal

**Base Finish:** 

Black

**Seat and Back:** 

Upholstery

For access to 3D models please contact us