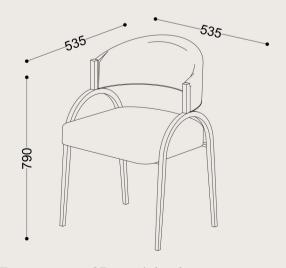

## Specifications

**Dimensions:** 

W535 x D535 x H790 mm

**Shipping Dimensions:** 

W570 x L580 x H820 mm

**Shipping Weight:** 

22.5kg