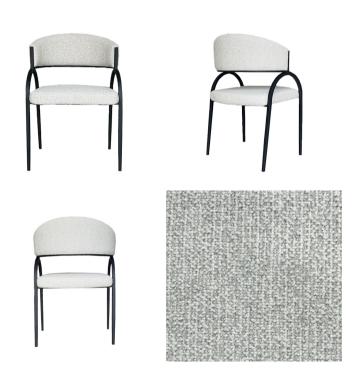

## Opal Dining Chair

Introducing the Opal Dining Chair, where modern meets timeless sophistication. With its sleek black-coated arched iron frame and curved back, upholstered in chic black and white tweed, this chair is the epitome of style and comfort. Perfect for any space, from kitchens to bars, the Opal Chair adds a touch of elegance and durability wherever it's placed. Elevate your seating experience with the Opal Chair.

## Base:

Metal

**Base Finish:** 

Black

**Seat and Back:** 

Upholstery

For access to 3D models please contact us