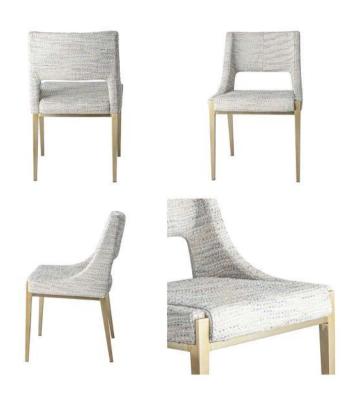

## Delfina Dining Chair

Our Delfina Dining Chair offers a stylish twist to your casual or formal interior. Adding glamour and sophistication to your decor whilst offering comfortable seating. The Delfina is an elegant cantilever dining chair designed with soft textured cream coloured fabric and an exposed antique brass stainless steel frame.