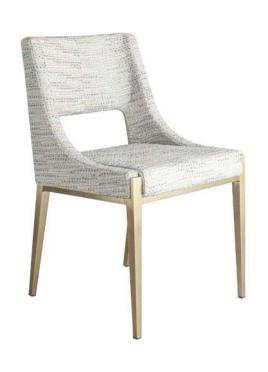

## Delfina Dining Chair

Our Delfina Dining Chair offers a stylish twist to your casual or formal interior. Adding glamour and sophistication to your decor whilst offering comfortable seating. The Delfina is an elegant cantilever dining chair designed with soft textured cream coloured fabric and an exposed antique brass stainless steel frame.