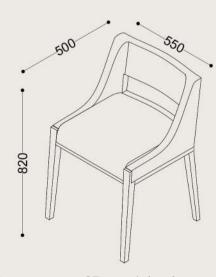

## Specifications

**Dimensions:** 

W550 x D500 x H820 mm

**Shipping Dimensions:** 

W600 x L575 x H865 mm

**Shipping Weight:** 

13.9 kg

Frame: